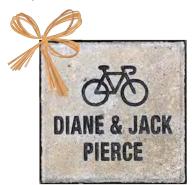

# Ordering Your Custom Paver

Each commemorative custom-engraved touchstone paver can be personalized using one of over 20 symbols and up to 4 lines of text. See reverse side for complete ordering details.

#### STEP 1 Circle a sample layout

**CUSTOM TEXT CUSTOM TEXT CUSTOM TEXT CUSTOM TEXT** 

SYMBOL **CUSTOM TEXT CUSTOM TEXT CUSTOM TEXT** 

SYMBOL **CUSTOM TEXT CUSTOM TEXT** 

SYMBOL **CUSTOM TEXT**  **CUSTOM TEXT** SYMBOL **CUSTOM TEXT**  CUSTOM TEXT **CUSTOM TEXT CUSTOM TEXT** SYMBOL