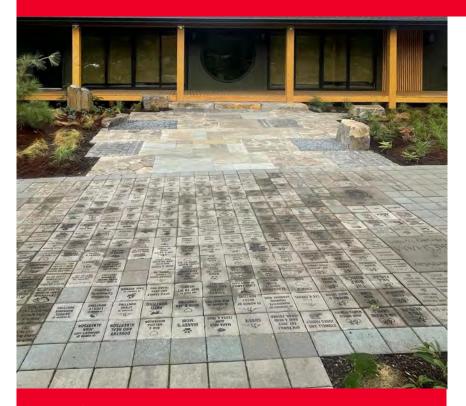

# Tell your story with a custom-engraved Touchstone Paver

Leave your permanent memory at Ebetsu Plaza in Main City Park—one of the gardens created and maintained by the Friends of the Gresham Japanese Garden.

For \$125 we will engrave a customized paver to honor a loved one, celebrate an event, or to express your own story to live in the walkway of Ebetsu Plaza.

All proceeds are deposited into an endowment fund to help finance the maintenance of the Gresham Japanese Garden for years to come.